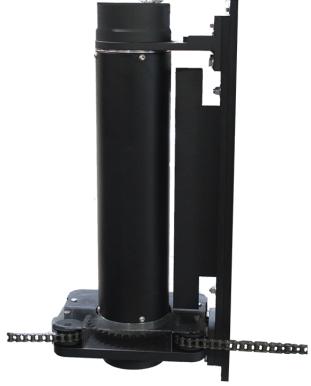

CONVENIENT, LOCKABLE MANUAL
RELEASE FOR MULTIPLE OPEN
OPTIONS IF YOU LOSE POWER

- MOUNTING POINTS ARE THE SAME AS THE POPULAR SL-RD RACK AND PINION SLIDE GATE OPERATOR
- CONVENIENT LOCKING MANUAL RELEASE FOR OPENING, NEVER GET LOCKED IN OR OUT OF YOUR PROPERTY
- INDUSTRY STANDARD #40 CHAIN
- 3D PRINTED REVERSIBLE CHAIN GUARD FOR EASE OF USE ON SITE
- PERMANENT MAGNET DC MOTOR FOR PROVIDES AMPLE TORQUE FOR ANY APPLICATION

### **MECHANICAL**

BODY: BILLET ALUMINUM, POWDER-COATED FOR ADDITIONAL CORROSION RESISTANCE

CHAIN GUARD: 3D PRINTED PET-G FOR HEAT AND UV RESISTANCE

SPEED: APPROXIMATELY 12"/SEC

CHAIN: UNIT IS SHIPPED WITH 20FT (6M) OF #40 ROLLER CHAIN