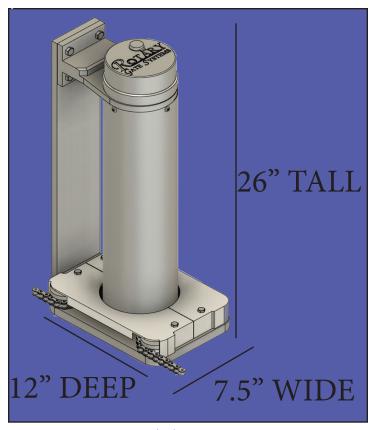

### **MECHANICAL**

BODY: BILLET ALUMINUM, POWDER-COATED FOR ADDITIONAL CORROSION RESISTANCE

CHAIN GUARD: 3D PRINTED PET-G FOR HEAT AND UV RESISTANCE

SPEED: APPROXIMATELY 12"/SEC

CHAIN: UNIT IS SHIPPED WITH 20FT (6M) OF #40 ROLLER CHAIN

#### **MISCELLANEOUS**

SHIPPING WEIGHT: TWO BOXES APPROXIMATELY 45LBS (20.5KG)

OPERATOR REQUIRES MONITORED TYPE B1 AND/OR TYPE B2 ENTRAPMENT PROTECTION DEVICES

ROTARY IQ AVAILABLE FOR REMOTE MONITORING, PROGRAMMING, AND CUSTOMER ACCESS CONTROL.